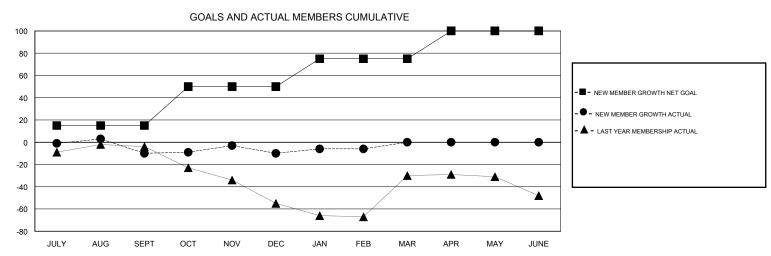

## **DENNIS STEVENSON LOCATION MINNESOTA GMT CA** Clubs Members RESULTS FOR 2016-2017 RESULTS FOR 2016-2017 NEW CLUB GOAL NEW CLUBS DROPPED CLUBS NEW MEMBER GROWTH NEW MEMBER DROPPED QUARTER QUARTER NET GOAL (not reinstated GROWTH ACTUAL (not MEMBERS ACTUAL or transfers) reinstated or transfers) (including transfers) 0 0 15 26 36 JULY/AUG/SEPT JULY/AUG/SEPT