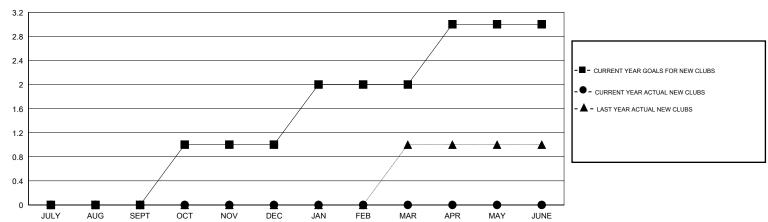

## **DENNIS STEVENSON LOCATION MINNESOTA GMT CA** Clubs Members RESULTS FOR 2016-2017 RESULTS FOR 2016-2017 NEW CLUB GOAL NEW CLUBS DROPPED CLUBS NEW MEMBER GROWTH NEW MEMBER DROPPED QUARTER QUARTER NET GOAL (not reinstated GROWTH ACTUAL (not MEMBERS ACTUAL or transfers) reinstated or transfers) (including transfers) 0 0 15 26 36 JULY/AUG/SEPT JULY/AUG/SEPT